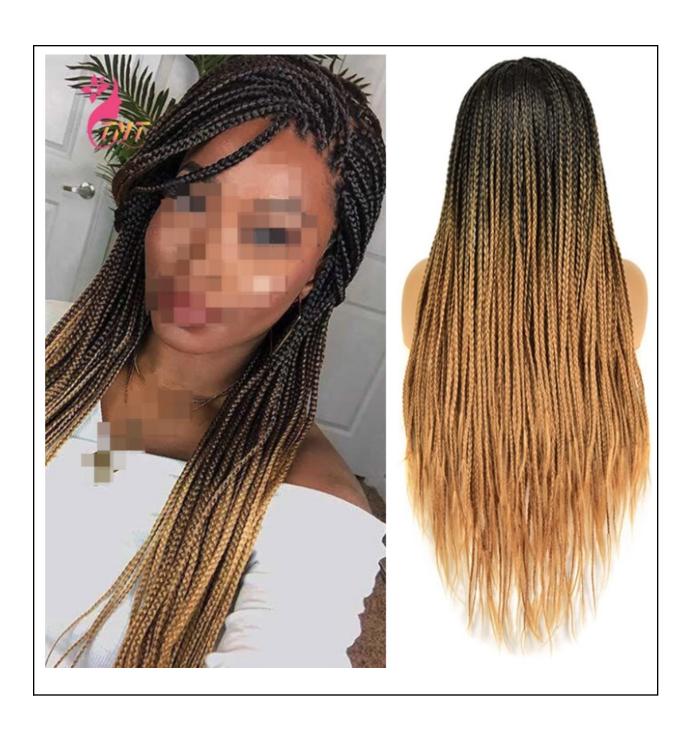

#### Hair:

For her hair, because she is black, her hair will either be curly or in a "dreadlock" or "Box Braids" Style. For the more traditionally feminine look, we can choose between any of the three hairstyles, but for the sporty look, i suggest only choosing between the "dreadlocks" Or the "box braids" hairstyles.

我有三 种不同的发型。第一个是卷发,第二个是"大辫子",第三个是"咖啡色辫子"。这三个都可以用于"女性化"设计,但是只有"大辫子"和"咖啡色辫子"设计运动。

| (These looks below for sporty only. However they are also very feminine so they can be considered for the feminine style Sophie as well) 下面只有运动设计 |
|---------------------------------------------------------------------------------------------------------------------------------------------------|
|                                                                                                                                                   |