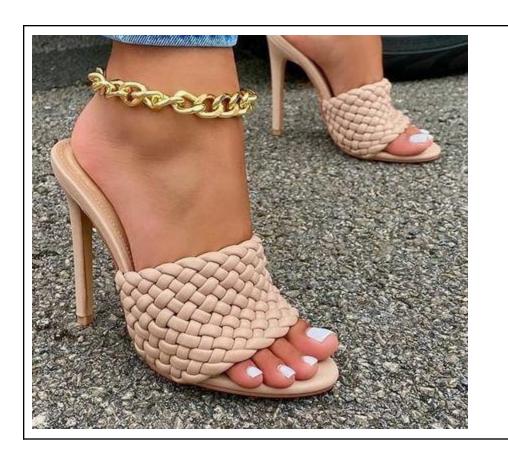

## Shoes:

for the shoes, I chose an open toed sandal that is a neutral brown. I think either style would fit sophie well, it would just depend on the outfit we choose for each one.

我选择了带跟的棕色凉鞋。