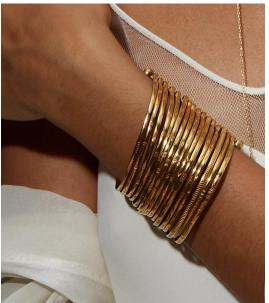

Jewelry: For African American Sophie, i wanted to keep her jewelry girly and gold. I chose some heart shaped gold earrings, a gold nose ring (players wanted to see different piercings) and gold bracelet. 我想要她的珠宝少女和金色。我选择了心形耳环、鼻环,因为玩家喜欢异国情调的珠宝,还有非洲手镯。