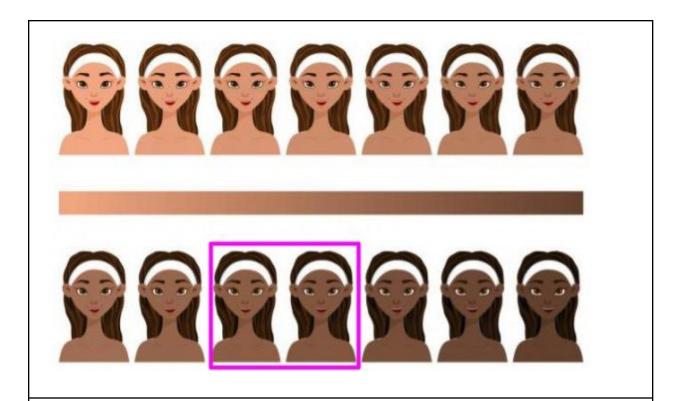

两个"sophie"都应该使用相同的面部,肤色和身体。但是, 应该是衣服和头发发型。

Skin tone: We want this Sophie to have a much darker skin tone that Antonio and Indian lydia. You can see below what i mean.

下面有一个肤色图标。以帮助她的皮肤应该有多黑。

Pierre

Sophie

Lydia

Irene

Mia/Lea

Antonio