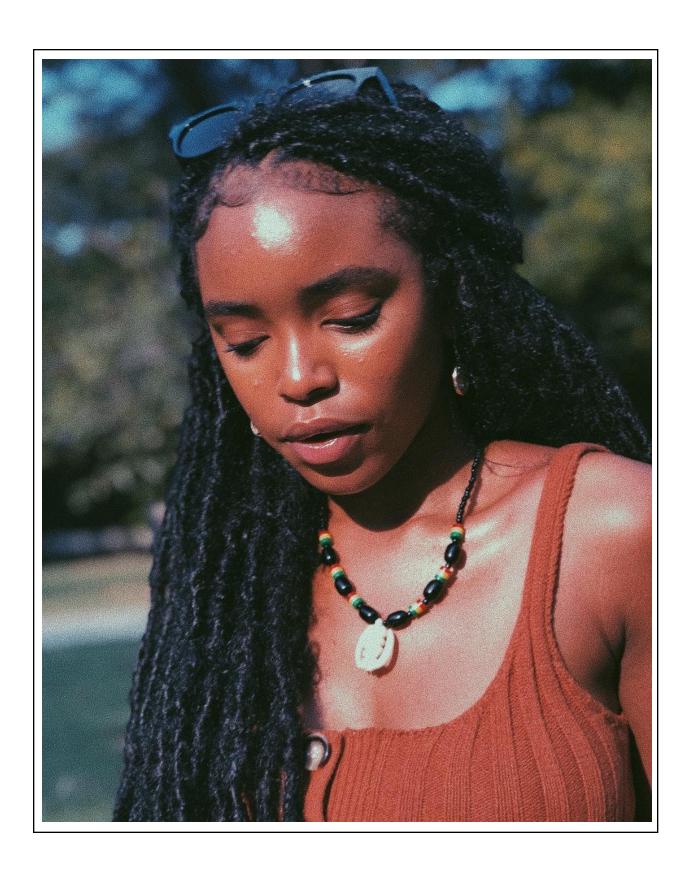

#### Hair:

For her hair, because she is black, her hair will either be curly or in a "dreadlock" or "Box Braids" Style. For the more traditionally feminine look, we can choose between any of the three hairstyles, but for the sporty look, i suggest only choosing between the "dreadlocks" Or the "box braids" hairstyles.

我有三 种不同的发型。第一个是卷发,第二个是"大辫子",第三个是"咖啡色辫子"。这三个都可以用于"女性化"设计,但是只有"大辫子"和"咖啡色辫子"设计运动。

| (These looks below for sporty only. However they are also very feminine so they can be considered for the feminine style Sophie as well) 下面只有运动设计 |
|---------------------------------------------------------------------------------------------------------------------------------------------------|
|                                                                                                                                                   |