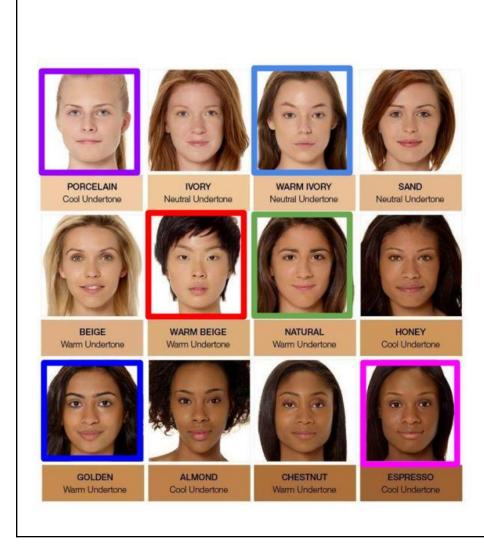

两个"sophie"都应该使用相同的面部,肤色和身体。但是, 应该是衣服和头发发型。

Skin tone: We want this Sophie to have a much darker skin tone that Antonio and Indian lydia. You can see below what i mean.

下面有一个肤色图标。以帮助她的皮肤应该有多黑。

Pierre

Sophie

Lydia

Irene

Mia/Lea

Antonio