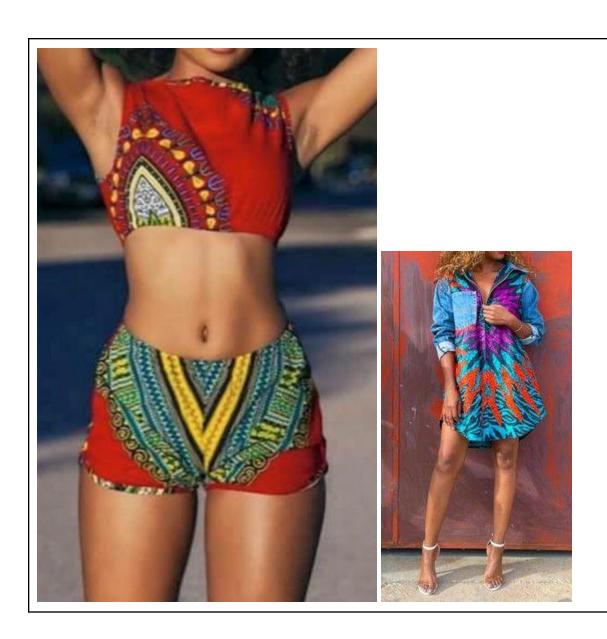

第一套服装是女性服装。我选择的非洲图案服装来吸引我们的玩具。我们可以将颜色和图案混合搭配到不同的衣服上。

Second option: More Sporty:

The below looks are equally inspired by african patterns, but are less traditionally feminine. However, they are all very much something a current twenty year old would wear on the beach or on an island. I think we can also discuss color combinations and patterns as well down below. 这些衣服更运动的服装。