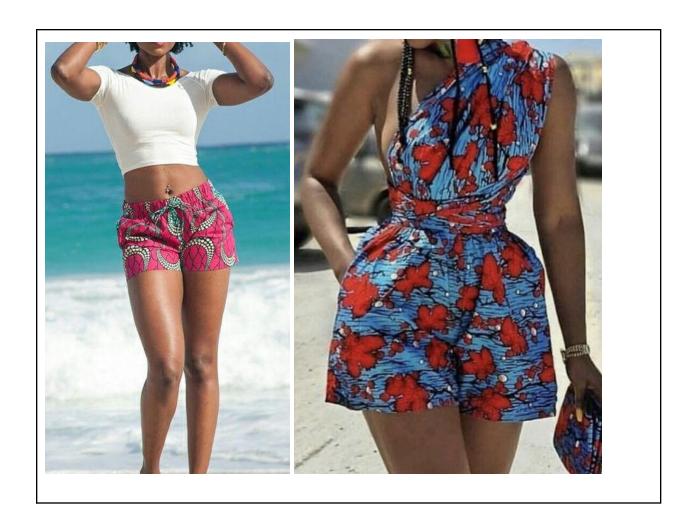

第一套服装是女性服装。我选择的非洲图案服装来吸引我们的玩具。我们可以将颜色和图案混合搭配到不同的衣服上。

Second option: More Sporty:

The below looks are equally inspired by african patterns, but are less traditionally feminine. However, they are all very much something a current twenty year old would wear on the beach or on an island. I think we can also discuss color combinations and patterns as well down below. 这些衣服更运动的服装。