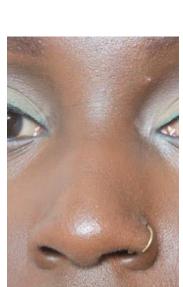

Jewelry: For African American Sophie, i wanted to keep her jewelry girly and gold. I chose some heart shaped gold earrings, a gold nose ring (players wanted to see different piercings) and gold bracelet. 我想要她的珠宝少女和金色。我选择了心形耳环、鼻环,因为玩家喜欢异国情调的珠宝,还有非洲手镯。