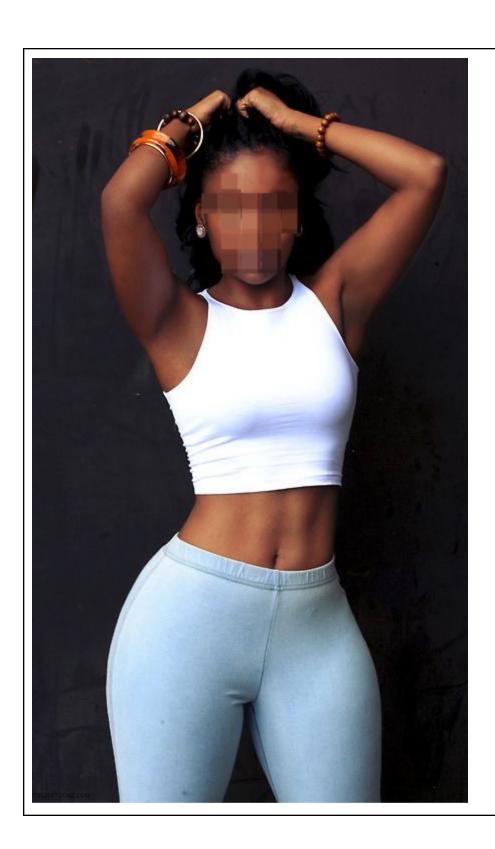

Makeup: To keep Sophie's makeup different from Lea's Mia's or Lydias, I suggest a fuschia lipstick. 只是一个明亮的紫红色唇膏。

Body: We should keep This sophie very athletic and strong looking, with a curvy waist and strong legs. Players want to see characters who are NOT super skinny and we should keep in mind that Sophie probably does exercise and sports.

我们想要强壮的身体和强壮的双腿。我们不希望她瘦,我们也不希望她太性感。