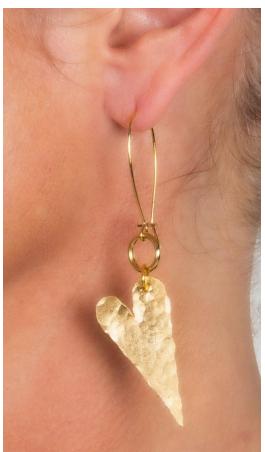

Jewelry: For African American Sophie, i wanted to keep her jewelry girly and gold. I chose some heart shaped gold earrings, a gold nose ring (players wanted to see different piercings) and gold bracelet. 我想要她的珠宝少女和金色。我选择了心形耳环、鼻环,因为玩家喜欢异国情调的珠宝,还有非洲手镯。