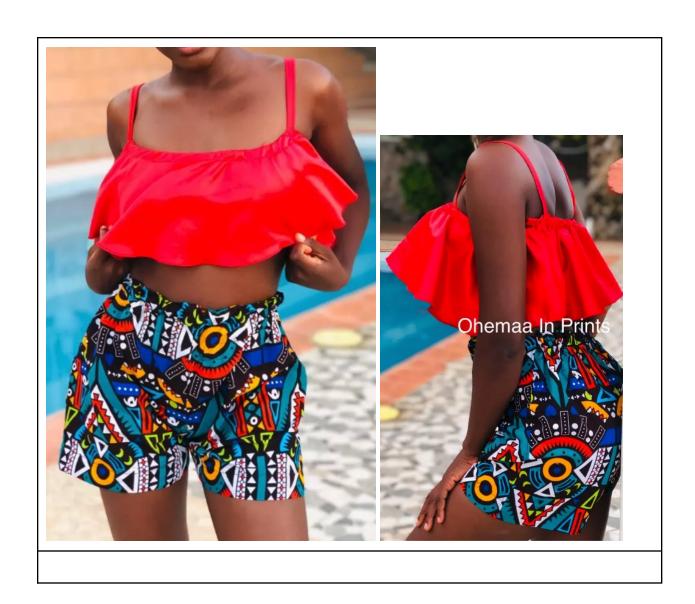

第一套服装是女性服装。我选择的非洲图案服装来吸引我们的玩具。我们可以将颜色和图案混合搭配到不同的衣服上。

Second option: More Sporty:

The below looks are equally inspired by african patterns, but are less traditionally feminine. However, they are all very much something a current twenty year old would wear on the beach or on an island. I think we can also discuss color combinations and patterns as well down below. 这些衣服更运动的服装。