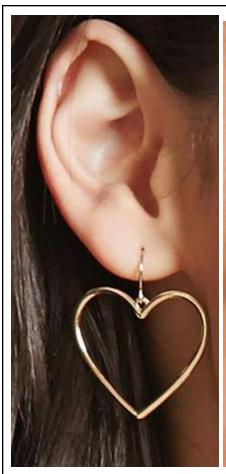

Jewelry: For African American Sophie, i wanted to keep her jewelry girly and gold. I chose some heart shaped gold earrings, a gold nose ring (players wanted to see different piercings) and gold bracelet. 我想要她的珠宝少女和金色。我选择了心形耳环、鼻环,因为玩家喜欢异国情调的珠宝,还有非洲手镯。